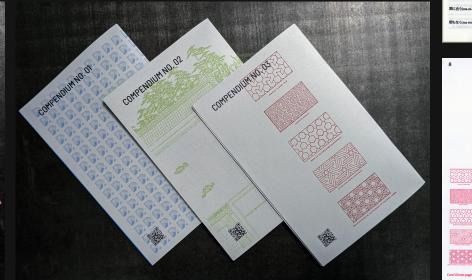

#### HTTPS://ALXK.IO

波問 (nami-ma) On waves (place/time/mood of waves)

01. COMPENDIUM

Three issues translate the annotated text into a visual system with each issue having a distinct iconographic, typographic, and color identity while being streamlined through a standardized design system.

These three editions are based on three research articles based on [1] database and the archival web [2] the spatial concept of 'ma' in Japanese culture within four-dimensions and [3] information aesthetics, a non-quantitative understanding of artworks.