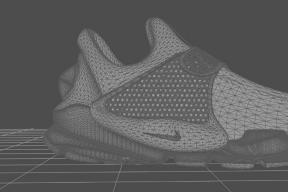

## CMF DESIGN

03. SNEAKER CONCEPT

RISD

3D renderings for a speculative line of concept sneakers. Project was in response to a mock project brief for academic practice in product visualization. Color, material, finish, texture, environment, and lighting were all considered in response to the client's requests in this simulated client-designer interaction.