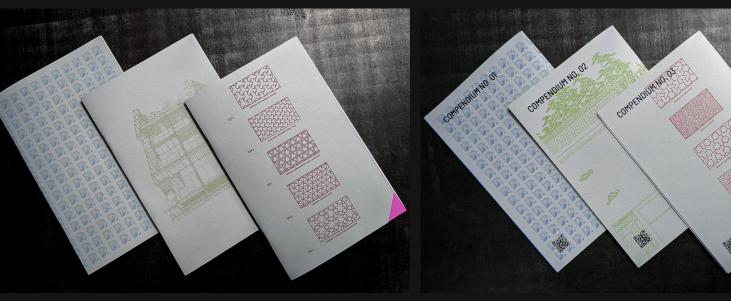

#### HTTPS://ALXK.IO

波問 (nami-ma) On waves (place/time/mood of waves)

01. COMPENDIUM

Three issues translate the annotated text into a visual system with each issue having a distinct iconographic, typographic, and color identity while being streamlined through a standardized design system.

These three editions are based on three research articles based on [1] database and the archival web [2] the spatial concept of 'ma' in Japanese culture within four-dimensions and [3] information aesthetics, a non-quantitative understanding of artworks.