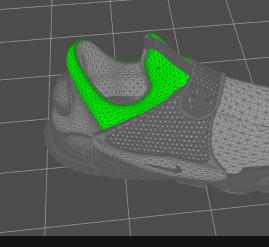

## CMF DESIGN

03. SNEAKER CONCEPT

RISD

3D renderings for a speculative line of concept sneakers. Project was in response to a mock project brief for academic practice in product visualization. Color, material, finish, texture, environment, and lighting were all considered in response to the client's requests in this simulated client-designer interaction.