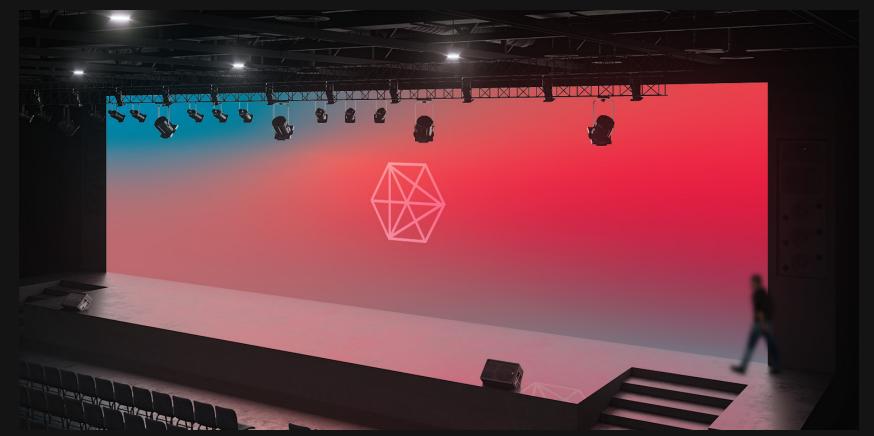

### DESIGN COGNITION SYMPOSIUM

BRAND

02. DESIGN COGNITION SYMPOSIUM

RISD

A dynamic typographic identity system dealing with hierarchy, flexibility, modularity, screwen, and print in interior, urban, and public spaces. This piece considers a dynamic branding system with a logo created around UX principles for an imagined week-long summer speaker series event : a hybrid design and cognitive neuroscience symposium being held at the Qualcomm Institute of the University of California, San Diego.

DCS

The Cognitive x Design Symposium is committed to the development of mind and brain research aimed at investigating the psychological, computational, and neuroscientific bases of cognition.

Font : Crimson Pro Semi Bold, 33pt