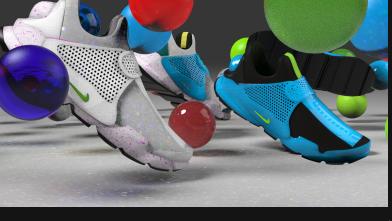

## CMF DESIGN

03. SNEAKER CONCEPT

RISD

3D renderings for a speculative line of concept sneakers. Project was in response to a mock project brief for academic practice in product visualization. Color, material, finish, texture, environment, and lighting were all considered in response to the client's requests in this simulated client-designer interaction.

HTTPS://ALXK.IO

03. SNEAKER CONCEPT

An experimental design + engineering studio researching systems that interface humans with technology + machine learning tools.

*KITA* as a word represented phonetically transforms into numerous different meanings when written in the Japanese language, depending on the Chinese characters used in context. When written as  $\mathbf{1}$  it means "north"; as **\mathbf{\overline{B}}** it takes the meaning of "many happinesses"; as **\mathbf{\overline{H}}** it means "field of trees." The character **\mathbf{\overline{H}}** (*ta*) means field, and the character **\mathbf{\overline{K}}** (*ki* - tree) can also be multiplied into the character **\mathbf{\overline{K}}** (*mori*), or *forest*.