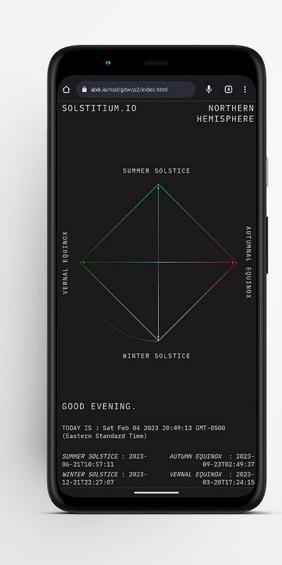

## **FOUNDATIONAL WORK**

**SOLSTITIUM** is a web + mobile application inspired by cycles, the seasons, time, and the sun.

A web application that points to the earth's current position relative to preceding and upcoming equinoxes & solstices, with option to toggle between the Northern and Southern Hemispheres. The approaching equinoxes + solstices are algorithmically determined based on the user's date and time.