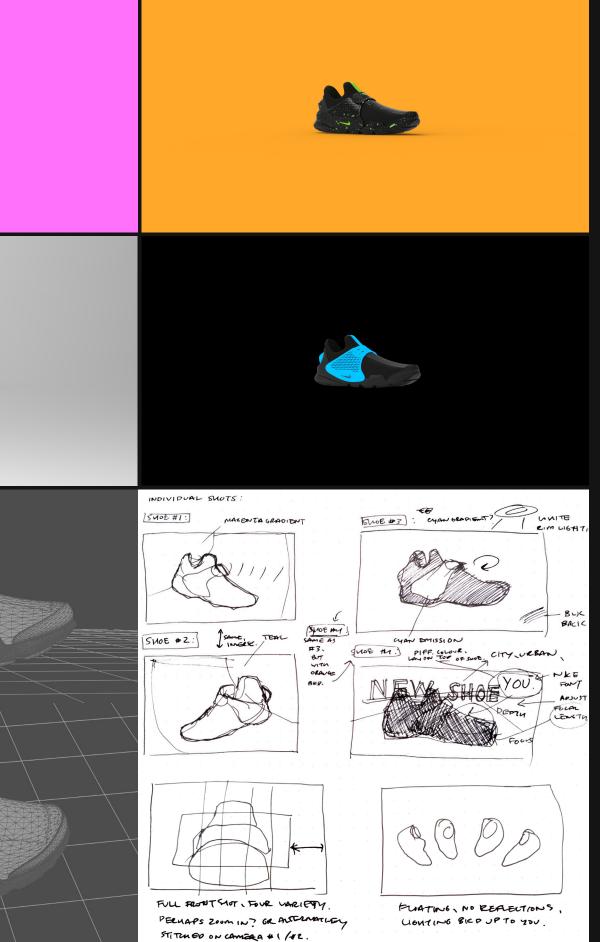

## CMF DESIGN

03. SNEAKER CONCEPT

RISD

3D renderings for a speculative line of concept sneakers. Project was in response to a mock project brief for academic practice in product visualization. Color, material, finish, texture, environment, and lighting were all considered in response to the client's requests in this simulated client-designer interaction.

HTTPS://ALXK.IO

03. SNEAKER CONCEPT

An experimental design + engineering studio researching systems that interface humans with technology + machine learning tools.

*KITA* as a word represented phonetically transforms into numerous different meanings when written in the Japanese language, depending on the Chinese characters used in context. When written as  $\mathbf{1}$  it means "north"; as **\mathbf{\overline{B}}** it takes the meaning of "many happinesses"; as **\mathbf{\overline{H}}** it means "field of trees." The character **\mathbf{\overline{H}}** (*ta*) means field, and the character **\mathbf{\overline{K}}** (*ki* - tree) can also be multiplied into the character **\mathbf{\overline{K}}** (*mori*), or *forest*.