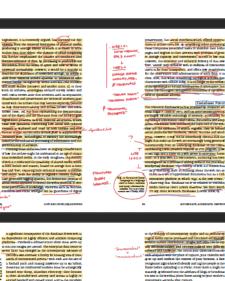

#### HTTPS://ALXK.IO

波問 (nami-ma) On waves (place/time/mood of waves)

01. COMPENDIUM

Three issues translate the annotated text into a visual system with each issue having a distinct iconographic, typographic, and color identity while being streamlined through a standardized design system.

These three editions are based on three research articles based on [1] database and the archival web [2] the spatial concept of 'ma' in Japanese culture within four-dimensions and [3] information aesthetics, a non-quantitative understanding of artworks.